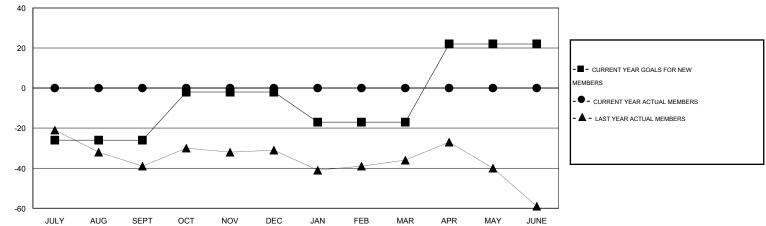

## GMT: Gary Wong

|          | WASHINGTON |
|----------|------------|
| LOCATION | WASHINGTON |

GMT CA 1

| Clubs                        |                  |           |                  | Members               |                              |                    |                                     |                    |                  |
|------------------------------|------------------|-----------|------------------|-----------------------|------------------------------|--------------------|-------------------------------------|--------------------|------------------|
| RESULTS FOR 2016-2017        |                  |           |                  | RESULTS FOR 2016-2017 |                              |                    |                                     |                    |                  |
| QUARTER                      | NEW CLUB<br>GOAL | NEW CLUBS | DROPPED<br>CLUBS | NET<br>GAIN/LOSS      | QUARTER                      | NEW MEMBER<br>GOAL | CHARTER AND<br>NEW MEMBERS<br>ADDED | DROPPED<br>MEMBERS | NET<br>GAIN/LOSS |
| JULY/AUG/SEPT<br>OCT/NOV/DEC | 0<br>0           | 0<br>0    | 0<br>0           | 0<br>0                | JULY/AUG/SEPT<br>OCT/NOV/DEC | -26<br>24          | 0<br>0                              | 0<br>0             | 0<br>0           |
| JAN/FEB/MAR<br>APR/MAY/JUNE  | 0<br>1           | 0<br>0    | 0<br>0           | 0<br>0                | JAN/FEB/MAR<br>APR/MAY/JUNE  | -15<br>39          | 0<br>0                              | 0<br>0             | 0<br>0           |